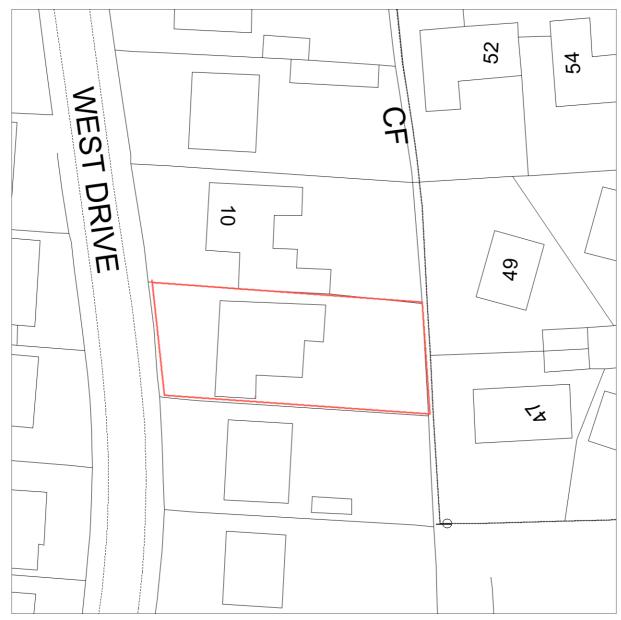

8, West Drive, Mildenhall, Bury St Edmunds

Reproduction in whole or in part is prohibited without the prior permission of Ordnance Survey.

Ordnance Survey and the OS Symbol are registered trademarks and OS MasterMap® is a trademark of Ordnance Survey, the national mapping agency of Great Britain.

The representation of a road, track or path is no evidence of a right of way.

The representation of features as lines is no evidence of a property boundary.

Date Of Issue: 29 September 2015 Supplied By: Getmapping Supplier Plan Id: 151239\_500 OS License Number: 100030848 Applicant: Tim McGhee Application Reference: ROOF ALTERATION